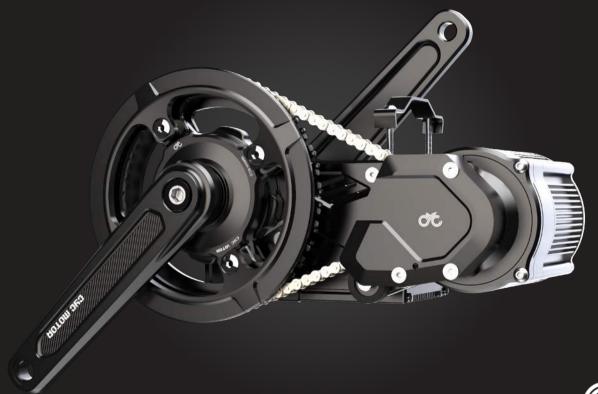

## X1 PRO GEN 4

## **FEATURES**

- Advanced torque sensing technology
- Ultimate ebike power up to 5kW
- Next generation electronics
- · Instant PAS engagement
- Supreme compatibility
- Up to 280N.m. torque
- Supports 36V 72V

## OPTIONS

Crankarms: 165mm or 175mm BSA Threaded Frames: 68-83mm, 100mm, & 120mm

Pressfit Frames: >121mm (with adaptor)