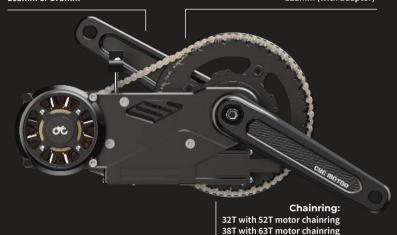

## OPTIONS

Crankarms: 165mm or 175mm BSA Threaded Frames: 68-83mm, 100mm, & 120mm

Pressfit Frames: >121mm (with adaptor)

## QUICK START GUIDE

STEP 1

Scan the QR Code to download the user guide STEP 2

Install the kit using the user guide as reference STEP 3

40T with 72T motor chainring

Download the CYC Ride Control mobile app STEP 4