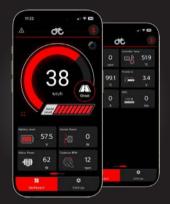

DOWNLOAD THE

CYC RIDE CONTROL

MOBILE APP NOW

## QUICK START GUIDE

STEP 1

Scan the QR Code to download the user guide STEP 2

Install the kit using the user guide as reference STEP 3

40T with 72T motor chainring

Download the CYC Ride Control mobile app STEP 4